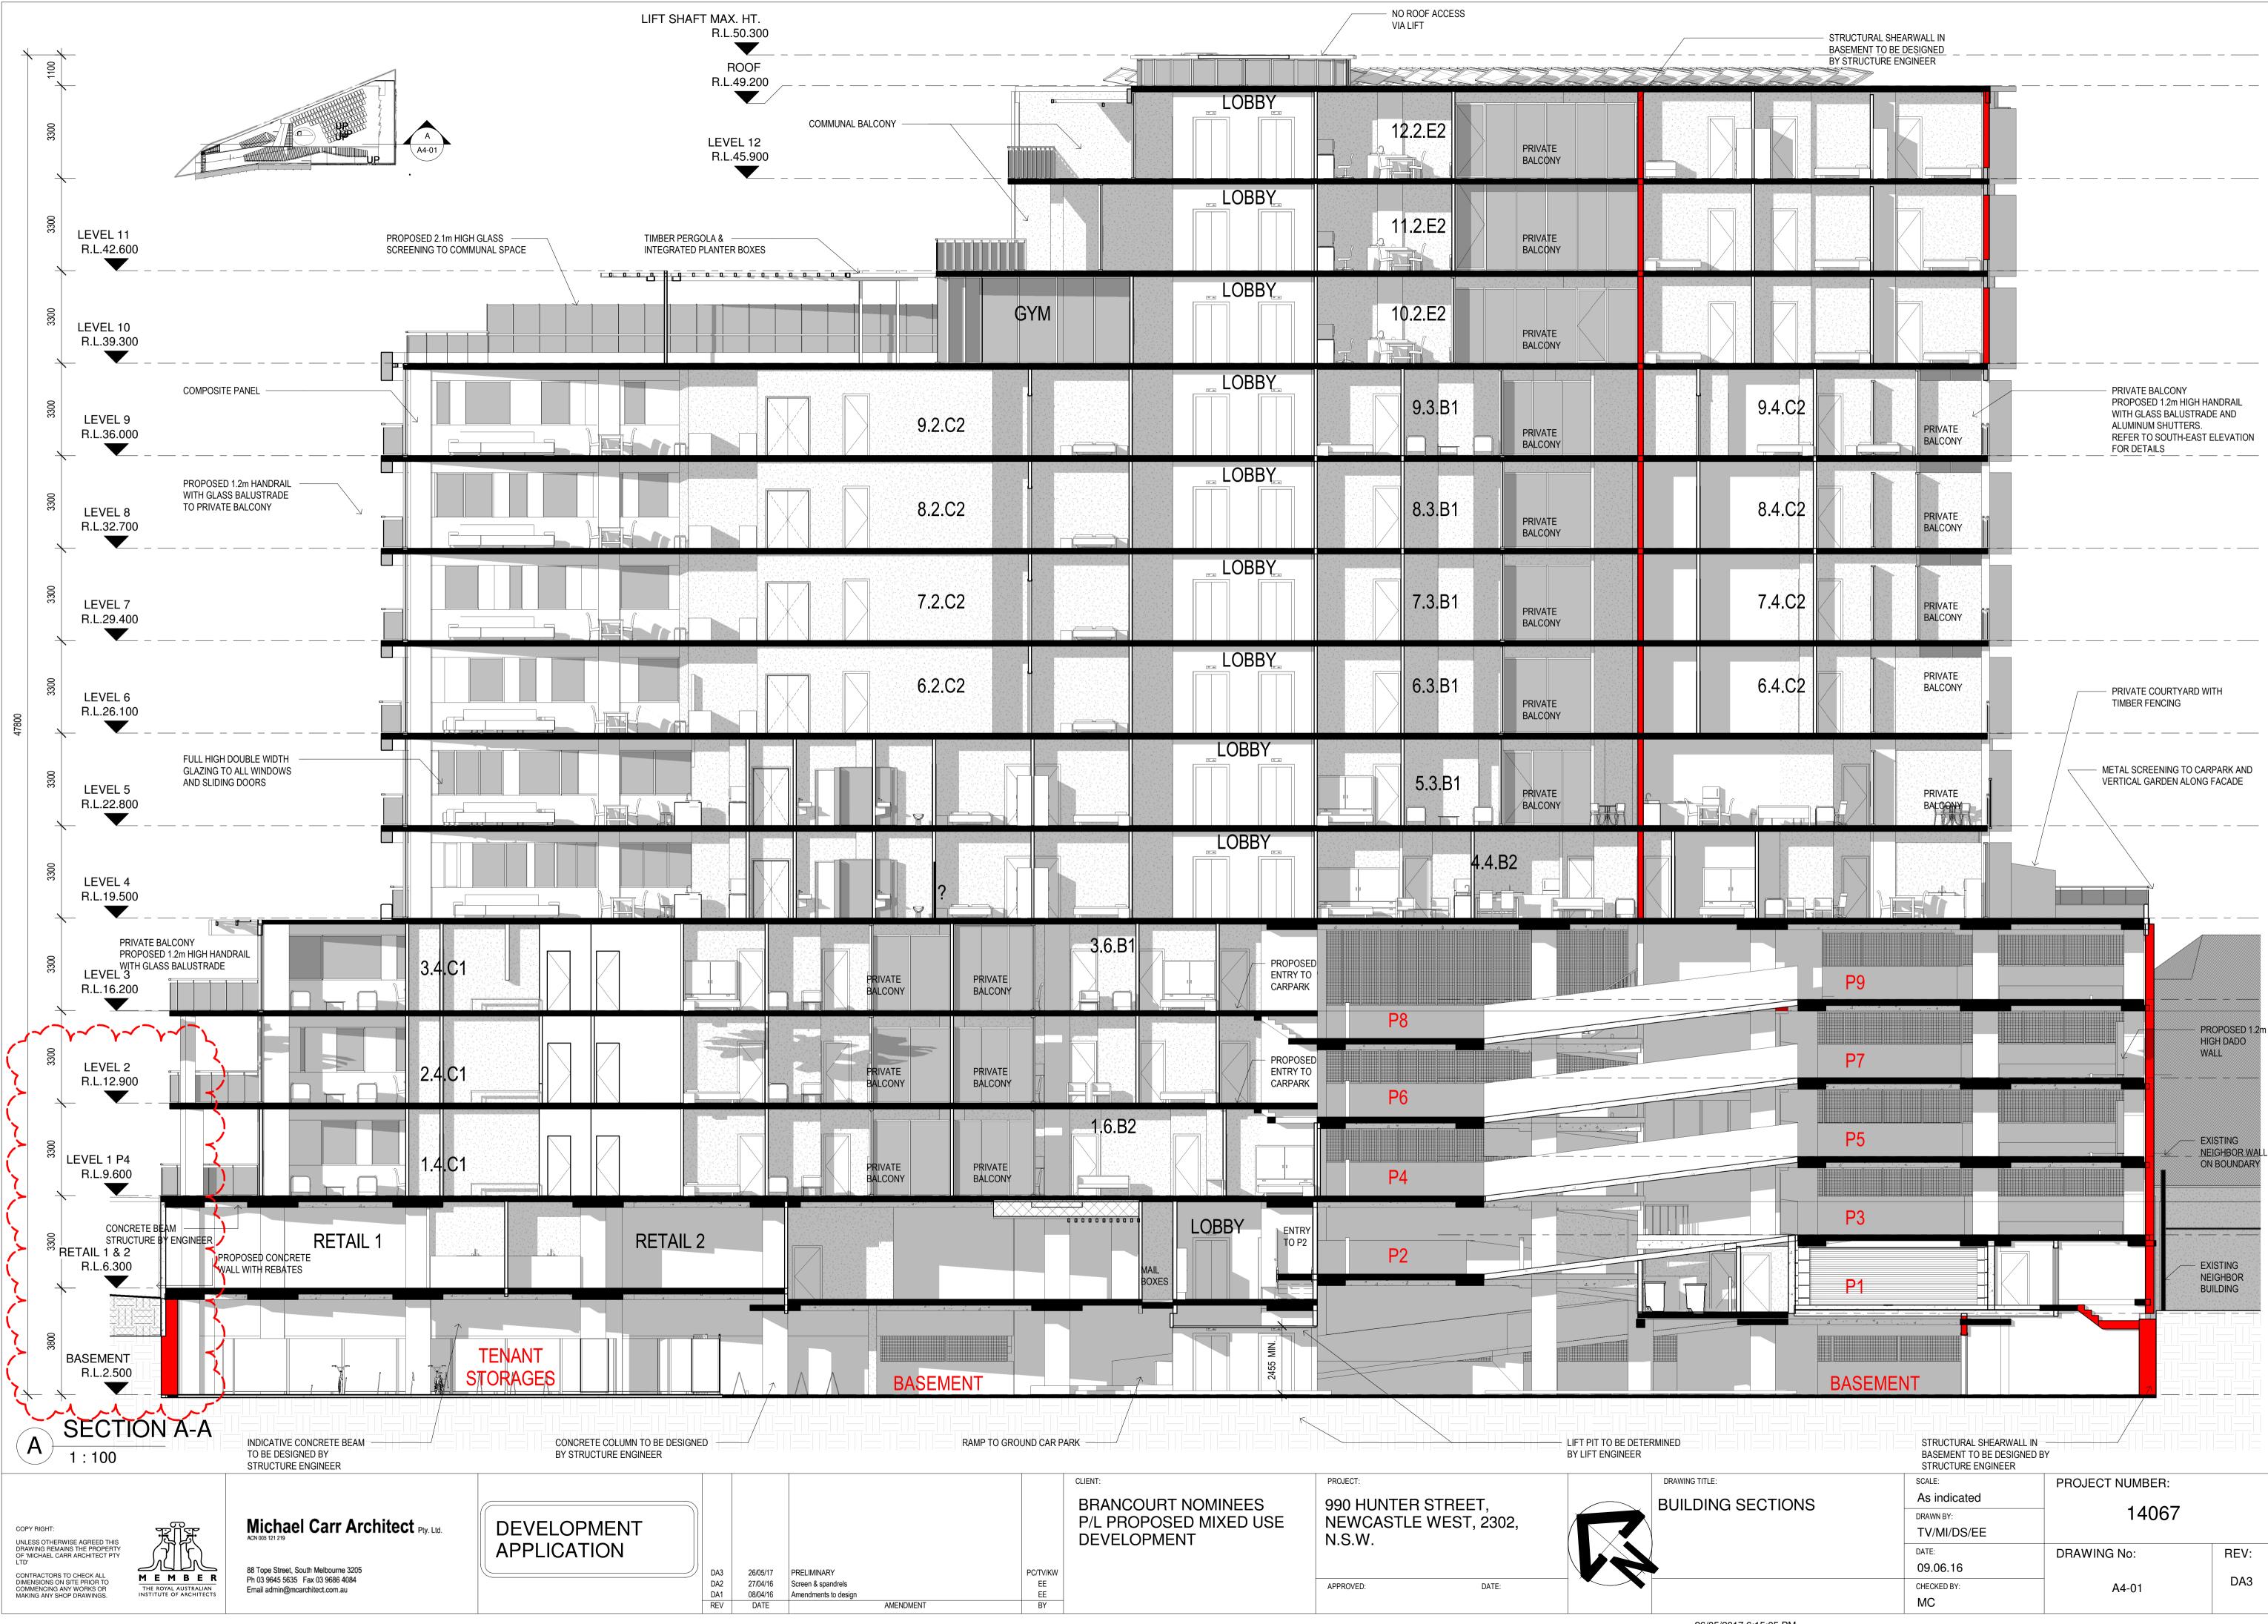

| - |            |              |         |                |
|---|------------|--------------|---------|----------------|
|   | PROJECT:   |              |         | DRAWING TITLE: |
|   | 990 HUNTEF | STREET.      |         | BUILDING       |
|   |            | EWEST, 2302, |         |                |
|   | N.S.W.     |              | (       | )              |
|   |            |              | $\land$ |                |
|   |            |              |         |                |
|   | APPROVED:  | DATE:        |         |                |