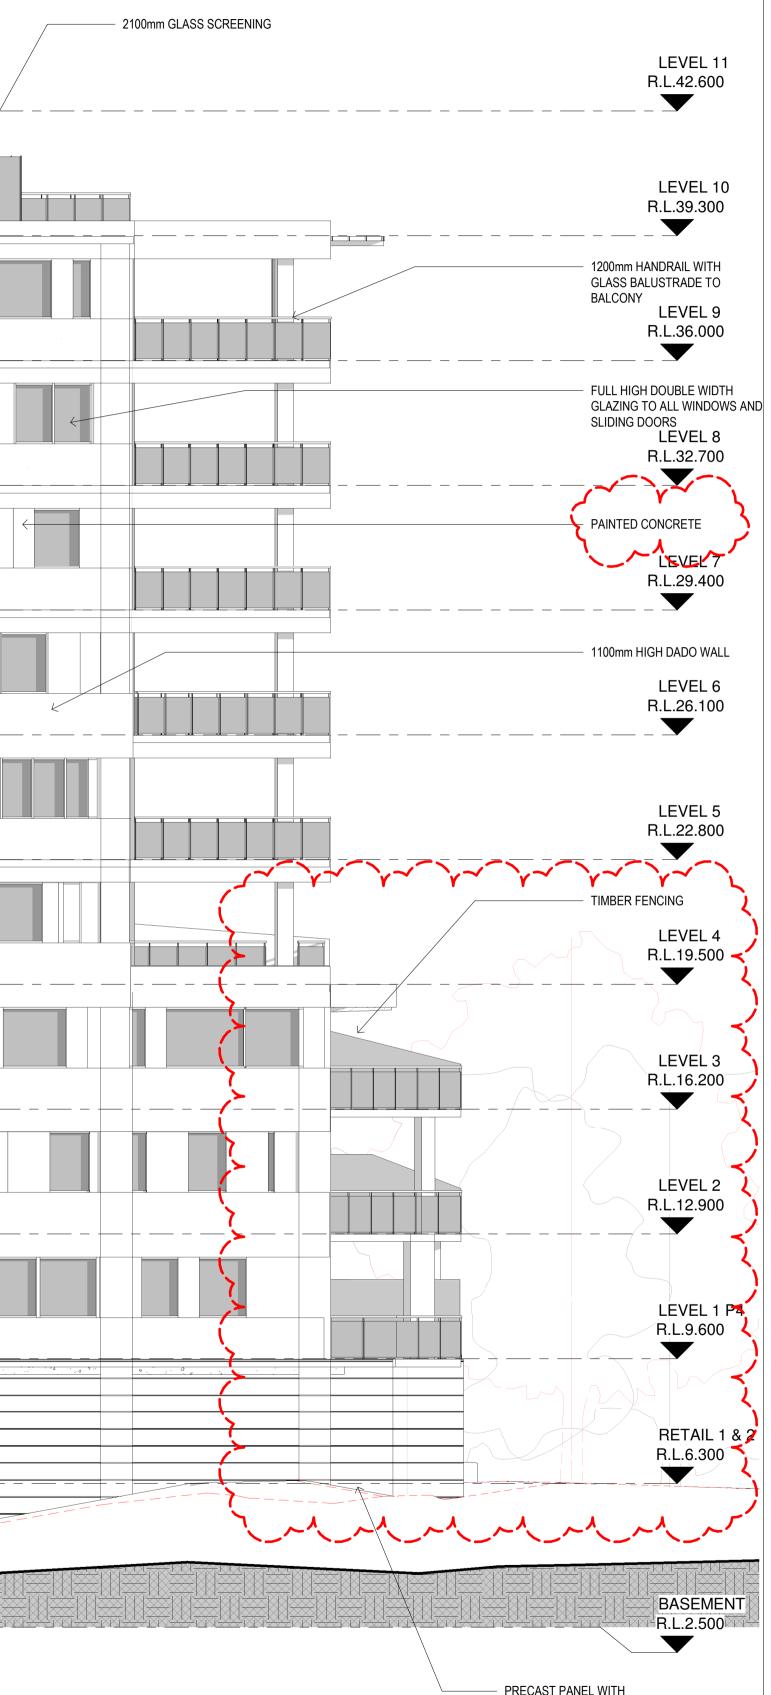

|                                                                                               | ROOF ACCESS ROOM |         | LIFT SHAFT MAX. HT.<br>R.L.50.300                                      |                                                        |
|-----------------------------------------------------------------------------------------------|------------------|---------|------------------------------------------------------------------------|--------------------------------------------------------|
|                                                                                               | PRIVATE BALCONY  |         |                                                                        |                                                        |
|                                                                                               |                  |         |                                                                        |                                                        |
|                                                                                               |                  |         | TIMBER PERGOLA & 2100mm GLASS SCREENING<br>INTEGRATED PLANTER<br>BOXES |                                                        |
|                                                                                               |                  |         |                                                                        |                                                        |
| PRIVATE BALCONY                                                                               |                  |         |                                                                        | 1<br>G<br>B                                            |
| ALUMINIUM SHUTTER TO<br>REDUCE NOISE AND<br>AFTENOON SUN LIGHT                                |                  |         |                                                                        | F<br>G<br>S                                            |
| FULL HIGH DOUBLE WIDTH<br>GLAZING TO ALL WINDOWS                                              |                  |         |                                                                        |                                                        |
| AND BEIDING DOORS                                                                             |                  |         |                                                                        | 1                                                      |
| PRIVATE COURTYARD<br>TIMBER FENCING<br>MESH PANELS TO SIT<br>ON TOP OF 1.2m HIGH<br>DADO WALL |                  |         |                                                                        |                                                        |
| EXISTING<br>NEIGHBOUR<br>BUILDING                                                             |                  |         |                                                                        |                                                        |
|                                                                                               |                  |         |                                                                        |                                                        |
|                                                                                               |                  |         |                                                                        |                                                        |
|                                                                                               |                  |         |                                                                        |                                                        |
|                                                                                               |                  |         |                                                                        |                                                        |
|                                                                                               |                  |         |                                                                        |                                                        |
| BASEMENT<br>R.L.2.500                                                                         |                  |         |                                                                        | 101 <del>000</del> 1011 <u>000</u> 1001 <u>000</u> 100 |
| 1 NORTH-EAST ELEVATION<br>1 : 100                                                             |                  | CLIENT: | IENT: PROJECT: DRAWING TITLE: SCALE:                                   | PRECAST PANEL<br>REBATES<br>PROJECT NUME               |

ROOF R.L.49.200 \_\_\_\_

> LEVEL 12 R.L.45.900

| ALUMINIUM SHUT<br>ENHANCE PRIVAC<br>ACOUSTIC PERFO<br>PRIVATE BALCONY | CY, LIGHT AND                                                      |                                                     |             |
|-----------------------------------------------------------------------|--------------------------------------------------------------------|-----------------------------------------------------|-------------|
|                                                                       |                                                                    |                                                     |             |
|                                                                       |                                                                    | FULL HIGH DOU<br>GLAZING TO AL<br>AND SLIDING DO    | L WINDOWS   |
|                                                                       |                                                                    | PRIVATE BALCO                                       | DNY         |
|                                                                       |                                                                    | COMPOSITE PA                                        | NEL         |
|                                                                       |                                                                    |                                                     |             |
|                                                                       |                                                                    | TIMBER PERGO<br>COMMUNAL SP/<br>PRIVATE COUR        | ACE AND     |
|                                                                       |                                                                    | MESH PANELS T<br>ON TOP OF 1.2n                     |             |
|                                                                       |                                                                    | DADO WALL                                           |             |
|                                                                       |                                                                    |                                                     |             |
|                                                                       |                                                                    | CARPARK ENTRY P1                                    |             |
| HIGH ROLLER<br>S TO CARPARK                                           | 1                                                                  | PRECAST PANEL WITH<br>REBATES<br>EXISTING NEIGHBOUR |             |
| G ELEVATIONS                                                          | SCALE:<br>1 : 100<br>DRAWN BY:<br>TV/MI/DS/EE<br>DATE:<br>09.06.16 | PROJECT NUMBER:<br>14067<br>DRAWING No:             | REV:<br>DA5 |
| /2017 6:14:38 PM                                                      | CHECKED BY:<br>MC                                                  | A3-04                                               | DAD         |