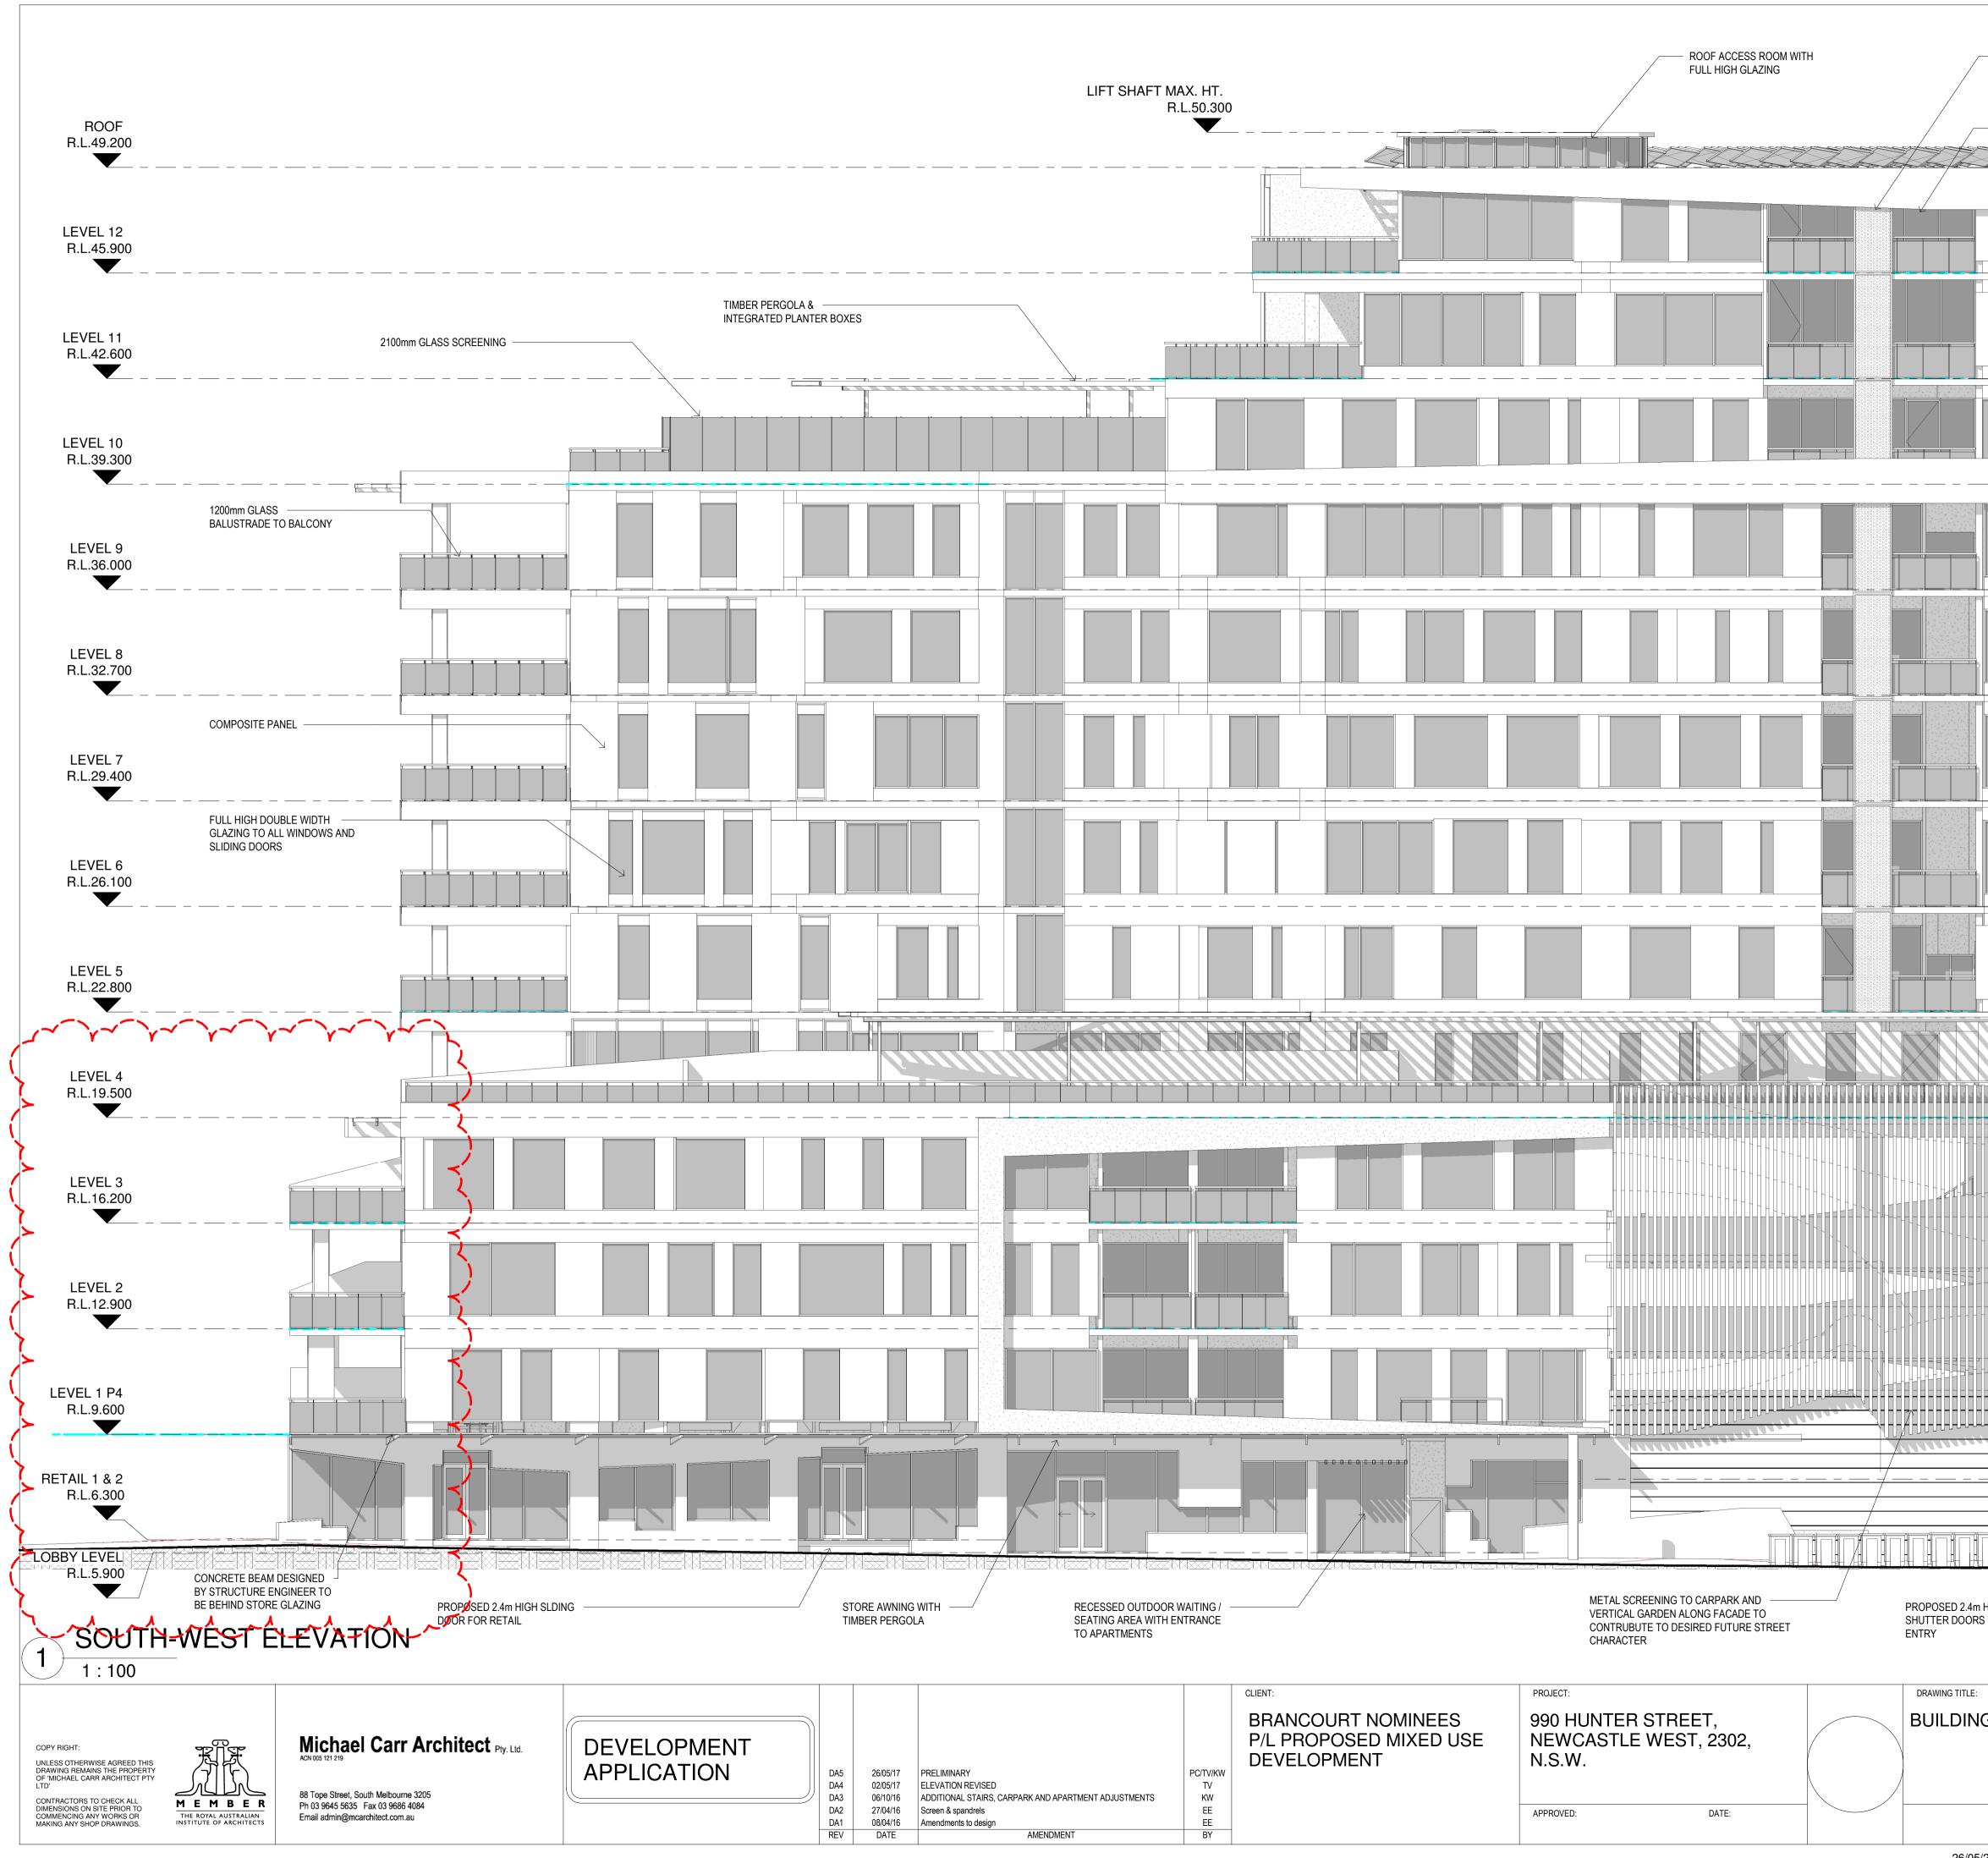

Michael Carr Architect Pty. Ltd.

88 Tope Street, South Melbourne 3205 Ph 03 9645 5635 Fax 03 9686 4084 Email admin@mcarchitect.com.au

DEVELOPMENT APPLICATION

|                                               |          | CLIENT:                                                     | PROJECT:              |
|-----------------------------------------------|----------|-------------------------------------------------------------|-----------------------|
|                                               |          | BRANCOURT NOMINEES<br>P/L PROPOSED MIXED USE<br>DEVELOPMENT | 990 F<br>NEW<br>N.S.V |
| IENTS AND ELEVATIONS REVISED                  | PC/TV/KW |                                                             |                       |
| ON REVISED                                    | TV       |                                                             |                       |
| NAL STAIRS, CARPARK AND APARTMENT ADJUSTMENTS | KW       |                                                             |                       |
| spandrels                                     | EE       |                                                             | APPROVE               |
| ents to design                                | EE       |                                                             |                       |
| AMENDMENT                                     | BY       |                                                             |                       |

| - |            |              |         |                |
|---|------------|--------------|---------|----------------|
|   | PROJECT:   |              |         | DRAWING TITLE: |
|   | 990 HUNTEF | STREET.      |         | BUILDING       |
|   |            | EWEST, 2302, |         |                |
|   | N.S.W.     |              | (       | )              |
|   |            |              | $\land$ |                |
|   |            |              |         |                |
|   | APPROVED:  | DATE:        |         |                |

| /2017 | 6:14:20 | PM |  |
|-------|---------|----|--|
|       |         |    |  |

|                   |                   | REBATES         |      |
|-------------------|-------------------|-----------------|------|
| ;;                | SCALE:<br>1:100   | PROJECT NUMBER: |      |
| IG ELEVATIONS     | DRAWN BY:         | 14067           |      |
|                   | TV/MI/DS/EE       |                 |      |
|                   | DATE:             | DRAWING No:     | REV: |
|                   | 09.06.16          |                 | DA5  |
|                   | CHECKED BY:<br>MC | A3-03           |      |
| 5/2017 6:14:20 PM |                   |                 |      |